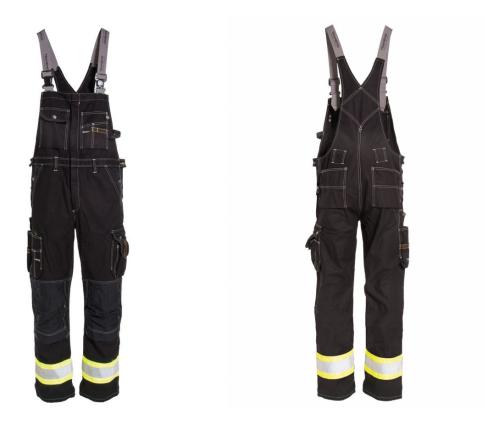

## 774515 BIB 'N' BRACE

Functional bib 'n' brace in a durable and heavyweight cotton twill. Reinforced kneepad pockets in HTPA Dobby. PFAS-free<sup>1</sup>.

Adjustable braces with fixed lock closing. Two-way zipper at front. Adjustable waist with buttons. Left chest pocket with flap and concealed D-ring. Right chest pocket with pen pockets and knife button with loop. Side pockets with hidden access. Left cargo pocket with mobile pocket. Right cargo pocket with tool/pen pockets. Ruler pocket and knife button with loop. HTPA Dobby lined hip pockets. Two hammer loops. Adjustable kneepad pockets in HTPA Dobby. Contrast stitching. Pre-Washed. Long and short sizes - will be modified after order. Approximately 5 days extra delivery time. <sup>1</sup>This garment is produced with new PFAS-free fabrics. For a period, we will have a mixed stock and the transition to PFAS-free will be a running replacement.