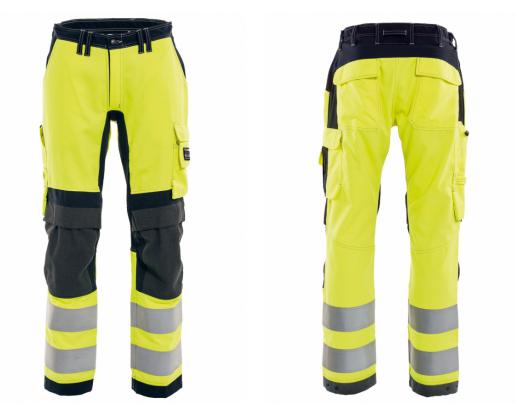

EN 61482-2 APC 1 ELIM: 8,1 cal/cm² EBT: 8,7

cal/cm<sup>2</sup>

EN ISO 15797 50 WASHES

632681 FLAME RETARDANT LADIES STRETCH TROUSERS

Non-Metal and Inherent Flame Retardant ladies trousers with stretch for excellent fit and increased comfort ensuring full mobility at work.

Reinforced fly and stretch zones in crotch. Side pockets. Cargo pocket with stretch zone and flap with concealed D-ring, mobile phone pocket with flap. Ruler pocket with tool pockets and knife button with loop. Shaped knees with kneepad pockets in HTFR Dobby and stretch zones. Back yoke in stretch. Back pockets with pocket flaps. Back hem in HTFR Dobby. Adjustable foot width with press studs.

Color: 94 yellow/navy

Size: Ladies 6-20; 8T-20T

Quality: 804: HTFR Dobby - 39% modacrylic / 28% polyamide / 17% cotton / 15% aramid / 1% antistatic, 295 g/m<sup>2</sup>

811: Tera TX - 45% modacrylic / 35% cotton / 18% polyamide / 2% antistatic, 260 g/m²

852: FR Stretch - 78% aramid / 50% elastic fibre / 2% antistatic, 320 g/m<sup>2</sup>