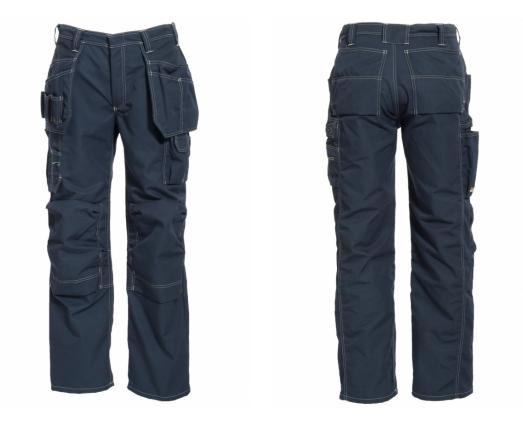

## 535084 FLAME RETARDANT CRAFTSMAN TROUSERS

Inherent Flame Retardant multi-function work trousers with a wide fit, in a material with high durability, low weight and good Flame Retardant properties.

HTFR-Dobby lined tool pockets with nail pockets. Large front pockets. Hip pockets. Double cargo pockets with mobile phone pocket and ruler pocket. Kneepad pockets. Hammerloops. Contrast stitching. Special order – please allow an additional 5 days approximately.

 Color: 03 navy
Size: 30"- 50"R; 32"- 40"T; 34"- 48"S
Quality: 804: HTFR Dobby - 39% modacrylic / 28% polyamide / 17% cotton / 15% aramid / 1% antistatic, 295 g/m<sup>2</sup> 845: Aramid 6.4FC - 79% aramid / 20% modacrylic / 1% antistatic, 220 g/m<sup>2</sup>
Image: Aramid 6.4FC - 79% aramid / 20% modacrylic / 1% antistatic, 220 g/m<sup>2</sup>