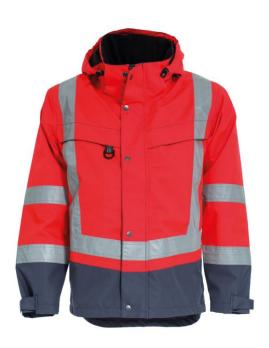

## 480846 HI-VIS SHELL JACKET

High-Visibility shell jacket with taped seams, mesh lining and detachable hood. Wind and waterproof according to EN 343.

Zip closing with storm flap. Chest pockets with velcro closing. D-ring. Concealed mobile phone pocket with zip under storm flap. Two inside pockets with zip, one for documents. Side pockets with zip and fleece lining. Draw cords at the bottom of the jacket. Adjustable cuffs. Zip in lining for back heat seal badges.

Color: 97 red/grey Size: XS-4XL

Quality: 002: Lining - 100% polyester, 70 g/m<sup>2</sup>

007: Lining - 100% polyester mesh, 120 g/m<sup>2</sup>

463: 100% polyester, T-TEX RS PU-coated, 205 g/m2, EN 343 4:4