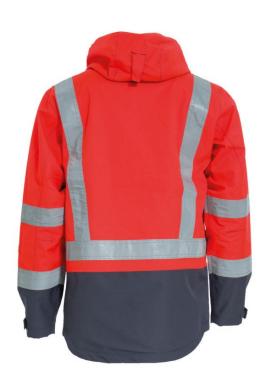

## 480846 HI-VIS SHELL JACKET

High-Visibility shell jacket with taped seams, mesh lining and detachable hood. Wind and waterproof according to EN 343.

Zip closing with storm flap. Chest pockets with velcro closing. D-ring. Concealed mobile phone pocket with zip under storm flap. Two inside pockets with zip, one for documents. Side pockets with zip and fleece lining. Draw cords at the bottom of the jacket. Adjustable cuffs. Zip in lining for back heat seal badges.

Color: 97 red/grey Size: XS-4XL

Quality: 002: Lining - 100% polyester, 70 g/m<sup>2</sup>

007: Lining - 100% polyester mesh, 120 g/m<sup>2</sup>

463: 100% polyester, T-TEX RS PU-coated, 205 g/m2, EN 343 4:4