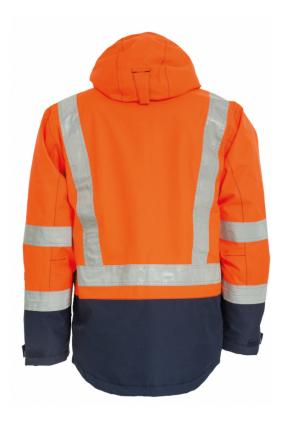

## 480846 HI-VIS SHELL JACKET

High-Visibility shell jacket with taped seams, mesh lining and detachable hood. Wind and waterproof according to EN 343.

Zip closing with storm flap. Chest pockets with velcro closing. D-ring. Concealed mobile phone pocket with zip under storm flap. Two inside pockets with zip, one for documents. Side pockets with zip and fleece lining. Draw cords at the bottom of the jacket. Adjustable cuffs. Zip in lining for back heat seal badges.

Color: 93 orange/navy

Size: XS-4XL

Quality: 002: Lining - 100% polyester, 70 g/m<sup>2</sup>

007: Lining - 100% polyester mesh, 120 g/m<sup>2</sup>

463: 100% polyester, T-TEX RS PU-coated, 205 g/m2, EN 343 4:4