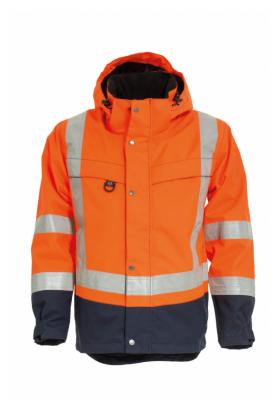

## 480846 HI-VIS SHELL JACKET

High-Visibility shell jacket with taped seams, mesh lining and detachable hood. Wind and waterproof according to EN 343.

Zip closing with storm flap. Chest pockets with velcro closing. D-ring. Concealed mobile phone pocket with zip under storm flap. Two inside pockets with zip, one for documents. Side pockets with zip and fleece lining. Draw cords at the bottom of the jacket. Adjustable cuffs. Zip in lining for back heat seal badges.

Color: 93 orange/navy

Size: XS-4XL

Quality: 002: Lining - 100% polyester, 70 g/m<sup>2</sup>

007: Lining - 100% polyester mesh, 120 g/m<sup>2</sup>

463: 100% polyester, T-TEX RS PU-coated, 205 g/m2, EN 343 4:4