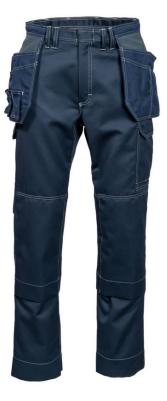

## **665483 FLAME RETARDANT TROUSERS**

Inherent Flame Retardant trousers with nail pockets, made of a strong and flexible satin.

Double tool pockets with tool strips. Front pockets. Hip pockets with flap. Cargo pocket with flap, mobile phone pocket and concealed D-ring for ID-pocket. Ruler pocket with flap and reinforced bottom. Kneepad pockets with two different placement levels. Contrast stitching.

Color:
03 navy

Size:
30"- 50"R; 32"- 40"T; 30"- 48"S

Quality:
830:

Apex
300 - 98% aramid / 2% antistatic, 300 g/m²

Image: Apex
Image: Apex

Image: Apex
<