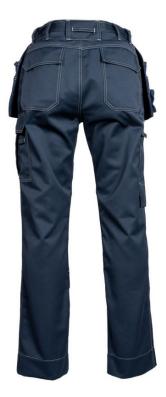

## **665483 FLAME RETARDANT TROUSERS**

Inherent Flame Retardant trousers with nail pockets, made of a strong and flexible satin.

Double tool pockets with tool strips. Front pockets. Hip pockets with flap. Cargo pocket with flap, mobile phone pocket and concealed D-ring for ID-pocket. Ruler pocket with flap and reinforced bottom. Kneepad pockets with two different placement levels. Contrast stitching.

Color:
03 navy

Size:
30"- 50"R; 32"- 40"T; 30"- 48"S

Quality:
830:

Apex
300 - 98% aramid / 2% antistatic, 300 g/m²

Image: Apex
Image: Apex

Image: Apex
<