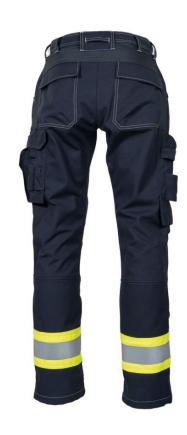

## **602681 FLAME RETARDANT LADIES STRETCH TROUSERS**

Non-Metal and Inherent Flame Retardant ladies trousers with increased visibility and stretch for excellent fit and increased comfort ensuring full mobility at work.

Reinforced fly and stretch in crotch. Side pockets. Cargo pocket with flap, mobile phone pocket, pen pockets and concealed D-ring. Ruler pocket with reinforced bottom, knife loop and concealed knife button. Shaped knees with inside kneepad pockets with two different placement levels. Stretch in back yoke and on the outside of the thigh. Hip pockets with pocket flap.

Color: 94 yellow/navy Size: Ladies 6-20

Quality: 811: Tera TX - 45% modacrylic / 35% cotton / 18% polyamide / 2% antistatic,

260 g/m<sup>2</sup>

852: FR Stretch - 78% aramid / 50% elastic fibre / 2% antistatic, 320 g/m<sup>2</sup>