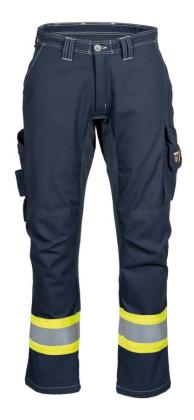

## **602681 FLAME RETARDANT LADIES STRETCH TROUSERS**

Non-Metal and Inherent Flame Retardant ladies trousers with increased visibility and stretch for excellent fit and increased comfort ensuring full mobility at work.

Reinforced fly and stretch in crotch. Side pockets. Cargo pocket with flap, mobile phone pocket, pen pockets and concealed D-ring. Ruler pocket with reinforced bottom, knife loop and concealed knife button. Shaped knees with inside kneepad pockets with two different placement levels. Stretch in back yoke and on the outside of the thigh. Hip pockets with pocket flap.

Color: 94 yellow/navy Size: Ladies 6-20

Quality: 811: Tera TX - 45% modacrylic / 35% cotton / 18% polyamide / 2% antistatic,

260 g/m<sup>2</sup>

852: FR Stretch - 78% aramid / 50% elastic fibre / 2% antistatic, 320 g/m<sup>2</sup>