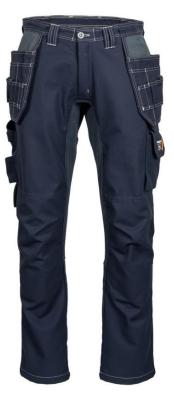

## 605581 FLAME RETARDANT LADIES CRAFTSMAN STRETCH TROUSERS

Non-Metal and Inherent Flame Retardant ladies trousers with nail pockets and stretch for excellent fit and increased comfort ensuring full mobility at work.

Reinforced fly and stretch in crotch. Side pockets. Cargo pocket with flap, mobile phone pocket, pen pockets and concealed D-ring. Ruler pocket with reinforced bottom, knife loop and concealed knife button. Shaped knees with inside kneepad pockets with two different placement levels. Stretch in back yoke and on the outside of the thigh. Hip pockets with pocket flap.