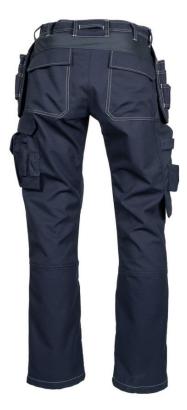

## 605581 FLAME RETARDANT LADIES CRAFTSMAN STRETCH TROUSERS

Non-Metal and Inherent Flame Retardant ladies trousers with nail pockets and stretch for excellent fit and increased comfort ensuring full mobility at work.

Reinforced fly and stretch in crotch. Side pockets. Cargo pocket with flap, mobile phone pocket, pen pockets and concealed D-ring. Ruler pocket with reinforced bottom, knife loop and concealed knife button. Shaped knees with inside kneepad pockets with two different placement levels. Stretch in back yoke and on the outside of the thigh. Hip pockets with pocket flap.