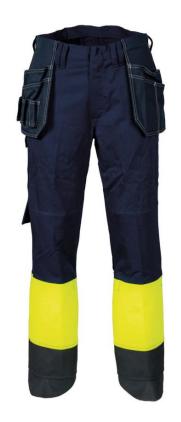

## 565687 FLAME RETARDANT CRAFTSMAN TROUSERS, SHOE PROTECTION

Inherent Flame Retardant trousers with shoe protection in a comfortable fabric with the highest protection against molten aluminium. The fabric also has good properties against other molten metals. PFAS-free.

Double tool pockets with tool strips. Front pockets. Hip pocket with flap. Strengthened ruler pocket with flap. Inside kneepad pockets. Shoe protection and heavy protection on the lower front of the legs. Thin reflective stripes on the back of the legs.

Color: 94 yellow/navy

Size: 30"- 50"R; 32"- 40"T; 30"- 48"S

Quality: 802: Barricader EP - 99% para-aramid / 1% antistatic, 545 g/m<sup>2</sup> 873: Magma C - 55% viscose / 40% wool / 5% polyamide, 370 g/m<sup>2</sup>