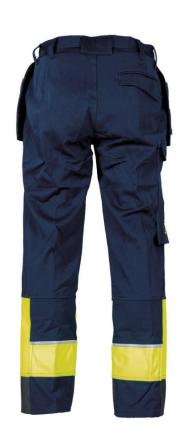

## 565687 FLAME RETARDANT CRAFTSMAN TROUSERS, SHOE PROTECTION

Inherent Flame Retardant trousers with shoe protection in a comfortable fabric with the highest protection against molten aluminium. The fabric also has good properties against other molten metals. PFAS-free.

Double tool pockets with tool strips. Front pockets. Hip pocket with flap. Strengthened ruler pocket with flap. Inside kneepad pockets. Shoe protection and heavy protection on the lower front of the legs. Thin reflective stripes on the back of the legs.

Color: 94 yellow/navy

Size: 30"- 50"R; 32"- 40"T; 30"- 48"S

Quality: 802: Barricader EP - 99% para-aramid / 1% antistatic, 545 g/m<sup>2</sup> 873: Magma C - 55% viscose / 40% wool / 5% polyamide, 370 g/m<sup>2</sup>