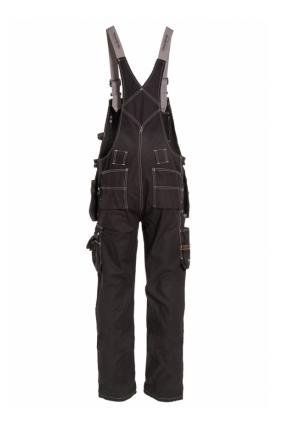

## **774815 BIB 'N' BRACE**

Functional craftsman bib 'n' brace in a durable and heavyweight cotton twill. Reinforced nail pockets and kneepad pockets in HTPA Dobby.

Adjustable braces with plastic buckles. Two-way zipper at front. Adjustable waist with buttons. Left chest pocket with flap and concealed D-ring. Right chest pocket with pen pockets and knife button with loop. Side pockets with hidden access. HTPA Dobby lined nail pockets with loop strip for hanging multiple tools. Left cargo pocket with mobile pocket. Right cargo pocket with tool/pen pockets. Ruler pocket and knife button with loop. HTPA Dobby lined hip pockets. Two hammer loops. Adjustable kneepad pockets in HTPA Dobby. Contrast stitching. Pre-Washed. Long and short sizes - will be modified after order. Approximately 5 days extra delivery time.

Color: 07 black

Size: 30"- 50"R; 32"- 40"T; 34"- 48"S Quality: 150: 100% cotton, 375 g/m<sup>2</sup>

213: Reinforcing fabric, HTPA Dobby, 100% polyamide with extra high durability, 260 g/m<sup>2</sup>