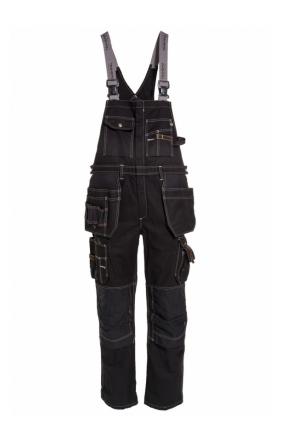

## **774815 BIB 'N' BRACE**

Functional craftsman bib 'n' brace in a durable and heavyweight cotton twill. Reinforced nail pockets and kneepad pockets in HTPA Dobby.

Adjustable braces with plastic buckles. Two-way zipper at front. Adjustable waist with buttons. Left chest pocket with flap and concealed D-ring. Right chest pocket with pen pockets and knife button with loop. Side pockets with hidden access. HTPA Dobby lined nail pockets with loop strip for hanging multiple tools. Left cargo pocket with mobile pocket. Right cargo pocket with tool/pen pockets. Ruler pocket and knife button with loop. HTPA Dobby lined hip pockets. Two hammer loops. Adjustable kneepad pockets in HTPA Dobby. Contrast stitching. Pre-Washed. Long and short sizes - will be modified after order. Approximately 5 days extra delivery time.

Color: 07 black

Size: 30"- 50"R; 32"- 40"T; 34"- 48"S Quality: 150: 100% cotton, 375 g/m<sup>2</sup>

213: Reinforcing fabric, HTPA Dobby, 100% polyamide with extra high durability, 260 g/m<sup>2</sup>