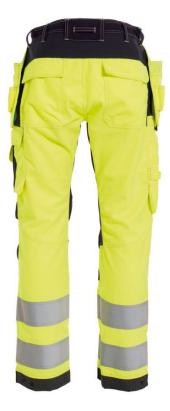

## 632781 FLAME RETARDANT LADIES CRAFTSMAN STRETCH TROUSERS

Non-Metal and Inherent Flame Retardant ladies trousers with nail pockets and stretch for excellent fit and increased comfort ensuring full mobility at work.

Reinforced fly and stretch in crotch. Nail pockets with tool pockets and HTFR Dobby reinforcement. Side pockets. Cargo pocket with stretch zone and flap with concealed D-ring, mobile phone pocket with flap. Ruler pocket with tool pockets and knife button with loop. Shaped knees with kneepad pockets in HTFR Dobby and stretch zones. Back yoke in stretch. Back pockets with pocket flaps. Back hem in HTFR Dobby. Adjustable foot width with press studs.

Color: 94 yellow/navy

Size: Ladies 6-20

Quality: 804: HTFR Dobby - 39% modacrylic / 28% polyamide / 17% cotton / 15% aramid / 1% antistatic, 295 g/m<sup>2</sup>

811: Tera TX - 45% modacrylic / 35% cotton / 18% polyamide / 2% antistatic, 260 g/m<sup>2</sup>