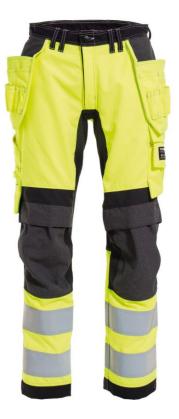

## 632781 FLAME RETARDANT LADIES CRAFTSMAN STRETCH TROUSERS

Non-Metal and Inherent Flame Retardant ladies trousers with nail pockets and stretch for excellent fit and increased comfort ensuring full mobility at work.

Reinforced fly and stretch in crotch. Nail pockets with tool pockets and HTFR Dobby reinforcement. Side pockets. Cargo pocket with stretch zone and flap with concealed D-ring, mobile phone pocket with flap. Ruler pocket with tool pockets and knife button with loop. Shaped knees with kneepad pockets in HTFR Dobby and stretch zones. Back yoke in stretch. Back pockets with pocket flaps. Back hem in HTFR Dobby. Adjustable foot width with press studs.

Color: 94 yellow/navy

Size: Ladies 6-20

Quality: 804: HTFR Dobby - 39% modacrylic / 28% polyamide / 17% cotton / 15% aramid / 1% antistatic, 295 g/m<sup>2</sup>

811: Tera TX - 45% modacrylic / 35% cotton / 18% polyamide / 2% antistatic, 260 g/m<sup>2</sup>