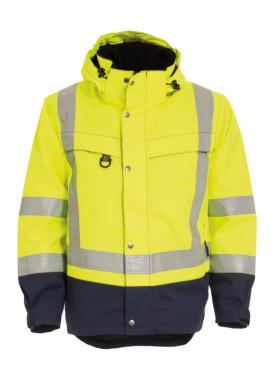

## 480846 HI-VIS SHELL JACKET

High-Visibility shell jacket with taped seams, mesh lining and detachable hood. Wind and waterproof according to EN 343.

Zip closing with storm flap. Chest pockets with velcro closing. D-ring. Concealed mobile phone pocket with zip under storm flap. Two inside pockets with zip, one for documents. Side pockets with zip and fleece lining. Draw cords at the bottom of the jacket. Adjustable cuffs. Zip in lining for back heat seal badges.

Color: 94 yellow/navy

Size: XS-4XL

Quality: 002: Lining - 100% polyester, 70 g/m<sup>2</sup>

007: Lining - 100% polyester mesh, 120 g/m<sup>2</sup>

463: 100% polyester, T-TEX RS PU-coated, 205 g/m², EN 343 4:4