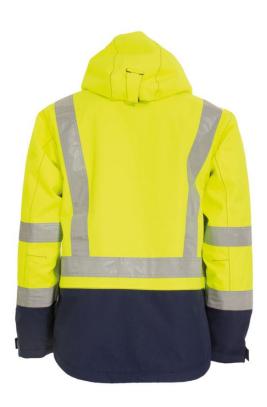

## 480846 HI-VIS SHELL JACKET

High-Visibility shell jacket with taped seams, mesh lining and detachable hood. Wind and waterproof according to EN 343.

Zip closing with storm flap. Chest pockets with velcro closing. D-ring. Concealed mobile phone pocket with zip under storm flap. Two inside pockets with zip, one for documents. Side pockets with zip and fleece lining. Draw cords at the bottom of the jacket. Adjustable cuffs. Zip in lining for back heat seal badges.

Color: 94 yellow/navy

Size: XS-4XL

Quality: 002: Lining - 100% polyester, 70 g/m<sup>2</sup>

007: Lining - 100% polyester mesh, 120 g/m<sup>2</sup>

463: 100% polyester, T-TEX RS PU-coated, 205 g/m², EN 343 4:4