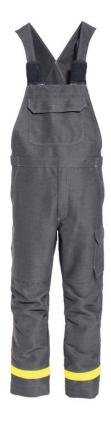

## 554086 WELDING BIB 'N' BRACE

Welding bib 'n' braces with increased visibility in a very comfortable fabric with extremely good welding properties and protection against radiant heat and metal splashes.

Adjustable braces with hidden fixed lock closing and elastic on the back. Chest pocket with flap and D-ring. Inside pocket. Side pockets. Back pockets with pocket flaps. Thigh pocket with flap. Ruler pocket with adjustable opening. Shaped knees with adjustable inside kneepad pockets. Fluorescent fabric on legs. Reinforcement fabric on leg hem. Long and short sizes will be amended after order. Approximately 5 days extra delivery time.

Color: 67 anthracite

Size: 30"- 50"R; 32"- 40"T; 34"- 48"S

Quality: 802: Barricader EP - 99% para-aramid / 1% antistatic, 545 g/m<sup>2</sup>

804: Reinforcing fabric, HTFR Dobby, 295 g/m<sup>2</sup>

863: Outback HW - 74% viscose / 15% aramid / 10% polyamide / 1%