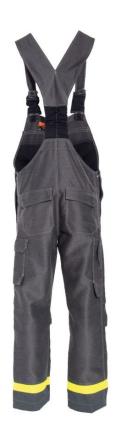

## 554086 WELDING BIB 'N' BRACE

Welding bib 'n' braces with increased visibility in a very comfortable fabric with extremely good welding properties and protection against radiant heat and metal splashes.

Adjustable braces with hidden fixed lock closing and elastic on the back. Chest pocket with flap and D-ring. Inside pocket. Side pockets. Back pockets with pocket flaps. Thigh pocket with flap. Ruler pocket with adjustable opening. Shaped knees with adjustable inside kneepad pockets. Fluorescent fabric on legs. Reinforcement fabric on leg hem. Long and short sizes will be amended after order. Approximately 5 days extra delivery time.