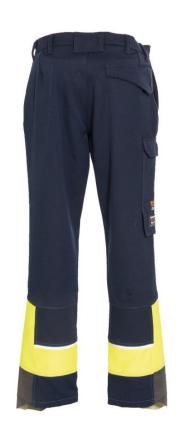

## **562987 FLAME RETARDANT LADIES TROUSERS, SHOE PROTECTION**

Inherent Flame Retardant ladies trousers with shoe protection in a comfortable fabric with the highest protection against molten aluminium. The fabric also has good properties against other molten metals. PFAS-free.

Front pockets. Hip pocket with flap. Strengthened ruler pocket with flap. Shoe protection and heavy protection on the lower front of the legs. Thin reflective stripes on the back of the legs.

Color: 94 yellow/navy Size: Ladies 8-20