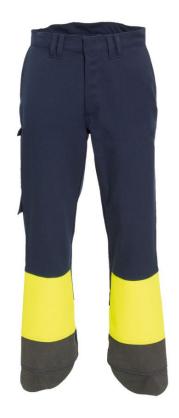

## **562987 FLAME RETARDANT LADIES TROUSERS, SHOE PROTECTION**

Inherent Flame Retardant ladies trousers with shoe protection in a comfortable fabric with the highest protection against molten aluminium. The fabric also has good properties against other molten metals. PFAS-free.

Front pockets. Hip pocket with flap. Strengthened ruler pocket with flap. Shoe protection and heavy protection on the lower front of the legs. Thin reflective stripes on the back of the legs.

Color: 94 yellow/navy Size: Ladies 8-20