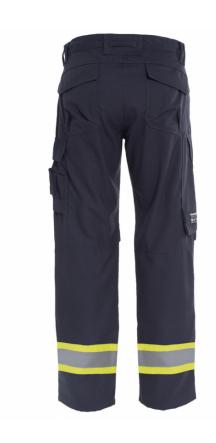

## **602881 FLAME RETARDANT LADIES TROUSERS**

Non-Metal and Inherent Flame Retardant ladies trousers with increased visibility in a light fabric with a comfortable feel and good tear resistance.

Non-metal Flame Retardant ladies trousers with front pockets. Hip pockets with flaps. Cargo pocket with flap, mobile phone pocket, hidden D-ring and tool strap. Ruler pocket. Shaped knees with adjustable inside kneepad pockets. Reflective stripes on legs. Special order please allow an additional 5 days approximately. \*If the garment is mainly intended for welding processes, please ask Tranemo for usage advice.

Color: 94 yellow/navy Size: Ladies 8-20

Quality: 811: Tera TX - 45% modacrylic / 35% cotton / 18% polyamide / 2% antistatic,

260 g/m<sup>2</sup>