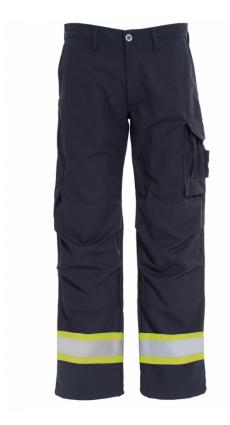

## **602881 FLAME RETARDANT LADIES TROUSERS**

Non-Metal and Inherent Flame Retardant ladies trousers with increased visibility in a light fabric with a comfortable feel and good tear resistance.

Non-metal Flame Retardant ladies trousers with front pockets. Hip pockets with flaps. Cargo pocket with flap, mobile phone pocket, hidden D-ring and tool strap. Ruler pocket. Shaped knees with adjustable inside kneepad pockets. Reflective stripes on legs. Special order please allow an additional 5 days approximately. \*If the garment is mainly intended for welding processes, please ask Tranemo for usage advice.

Color: 94 yellow/navy Size: Ladies 8-20

Quality: 811: Tera TX - 45% modacrylic / 35% cotton / 18% polyamide / 2% antistatic,

260 g/m<sup>2</sup>