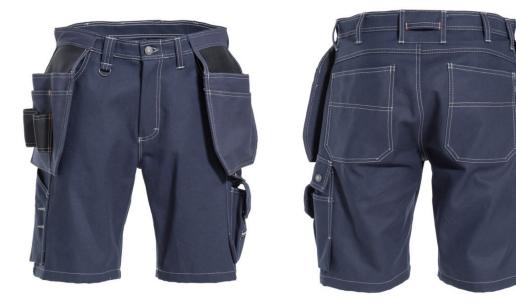

## 778815 WORK SHORTS

**Functional craftsman shorts in a durable and heavyweight cotton twill. Extra reinforced nail pockets in HTPA Dobby.** Side pocket. HTPA Dobby lined nail pockets with loop strip for hanging multiple tools. D-ring. Hip pockets. Cargo pocket with separate pen and mobile phone pocket. Ruler pocket. Hammer loop. Contrast stitching. Pre-Washed.

Color: 32 navy
Size: 30"- 50"R
Quality: 150: 100% cotton, 375 g/m<sup>2</sup> 213: Reinforcing fabric, HTPA Dobby, 100% polyamide with extra high durability, 260 g/m<sup>2</sup>
Image: A mathematical content of the state of the state