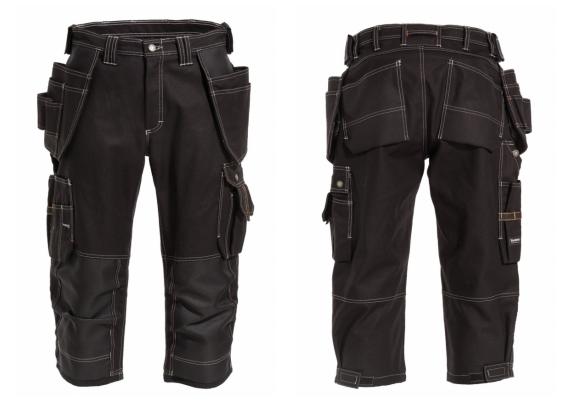

## 779915 ¾ LENGTH CRAFTSMAN LADIES TROUSERS

3/4 length craftsman ladies trousers in a durable and heavyweight cotton twill with a wide fit. Reinforced nail pockets and kneepad pockets in HTPA Dobby.

Side pockets. HTPA Dobby lined nail pockets with loop strip for hanging multiple tools. Left cargo pocket with mobile pocket and concealed D-ring. Right cargo pocket with tool/pen pockets. Ruler pocket and knife button with loop. HTPA Dobby lined hip pockets. Two hammer loops. Adjustable HTPA Dobby kneepad pockets. Adjustable leg width. Contrast stitching. Pre-washed.

Color: 07 black

Size: Ladies 8-20

Quality: 150: 100% cotton, 375 g/m<sup>2</sup>

213: Reinforcing fabric, HTPA Dobby, 100% polyamide with extra high durability, 260 g/m<sup>2</sup>

 $\boxtimes \underline{\otimes} \overline{\bigcirc} \underline{\otimes} \boxtimes \underline{\otimes}$