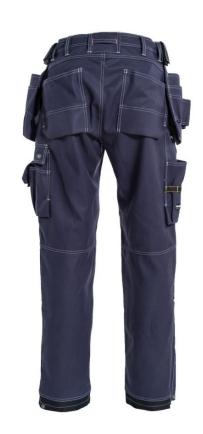

## 775915 LADIES CRAFTSMAN TROUSERS

Functional ladies craftsman trousers in a durable and heavyweight cotton twill with a wide fit. Reinforced nail pockets and kneepad pockets in HTPA Dobby.

Side pockets. HTPA Dobby lined nail pockets with loop strip for hanging multiple tools. Left cargo pocket with mobile pocket and concealed D-ring. Right cargo pocket with tool/pen pockets. Ruler pocket and knife button with loop. Hip pockets. Two hammer loops. Adjustable HTPA Dobby kneepad pockets. Back hem with HTPA Dobby and press studs for adjustable foot width. Contrast stitching. Pre-washed.