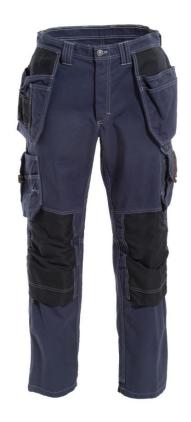

## 775915 LADIES CRAFTSMAN TROUSERS

Functional ladies craftsman trousers in a durable and heavyweight cotton twill with a wide fit. Reinforced nail pockets and kneepad pockets in HTPA Dobby.

Side pockets. HTPA Dobby lined nail pockets with loop strip for hanging multiple tools. Left cargo pocket with mobile pocket and concealed D-ring. Right cargo pocket with tool/pen pockets. Ruler pocket and knife button with loop. Hip pockets. Two hammer loops. Adjustable HTPA Dobby kneepad pockets. Back hem with HTPA Dobby and press studs for adjustable foot width. Contrast stitching. Pre-washed.