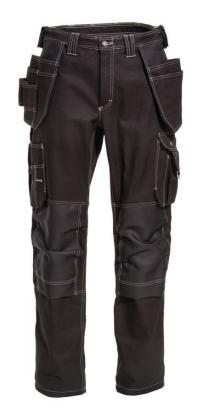

## 775915 LADIES CRAFTSMAN TROUSERS

Functional ladies craftsman trousers in a durable and heavyweight cotton twill with a wide fit. Reinforced nail pockets and kneepad pockets in HTPA Dobby.

Side pockets. HTPA Dobby lined nail pockets with loop strip for hanging multiple tools. Left cargo pocket with mobile pocket and concealed D-ring. Right cargo pocket with tool/pen pockets. Ruler pocket and knife button with loop. Hip pockets. Two hammer loops. Adjustable HTPA Dobby kneepad pockets. Back hem with HTPA Dobby and press studs for adjustable foot width. Contrast stitching. Pre-washed.

**Color:** 07 black **Size:** Ladies 8-20

Quality: 150: 100% cotton, 375 g/m<sup>2</sup>

213: Reinforcing fabric, HTPA Dobby, 100% polyamide with extra high durability, 260 g/m<sup>2</sup>