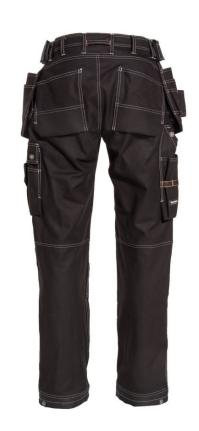

## 775915 LADIES CRAFTSMAN TROUSERS

Functional ladies craftsman trousers in a durable and heavyweight cotton twill with a wide fit. Reinforced nail pockets and kneepad pockets in HTPA Dobby.

Side pockets. HTPA Dobby lined nail pockets with loop strip for hanging multiple tools. Left cargo pocket with mobile pocket and concealed D-ring. Right cargo pocket with tool/pen pockets. Ruler pocket and knife button with loop. Hip pockets. Two hammer loops. Adjustable HTPA Dobby kneepad pockets. Back hem with HTPA Dobby and press studs for adjustable foot width. Contrast stitching. Pre-washed.

**Color:** 07 black **Size:** Ladies 8-20

Quality: 150: 100% cotton, 375 g/m<sup>2</sup>

213: Reinforcing fabric, HTPA Dobby, 100% polyamide with extra high durability, 260 g/m<sup>2</sup>