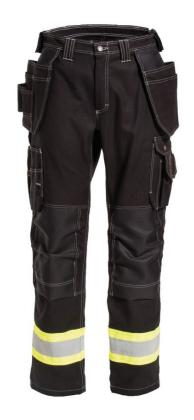

## 775515 CRAFTSMAN TROUSERS

Functional craftsman trousers with increased visibility in a durable and heavyweight cotton twill with a wide fit. Reinforced nail pockets and kneepad pockets in HTPA Dobby.

Side pockets. HTPA Dobby lined nail pockets with loop strip for hanging multiple tools. Left cargo pocket with mobile pocket and concealed D-ring. Right cargo pocket with tool/pen pockets. Ruler pocket and knife button with loop. Hip pockets. Two hammer loops. Adjustable HTPA Dobby kneepad pockets. Back hem with HTPA Dobby. Contrast stitching. Pre-washed.

Color: 95 black/yellow

Size: 30"- 50"R; 32"- 40"T; 30"- 48"S Quality: 150: 100% cotton, 375 g/m²

213: HTPA Dobby, 100% polyamide, 260 g/m $^{2}$ 

441: 74% polyester / 24% cotton / 2% elastic fibre, 245 g/m<sup>2</sup>