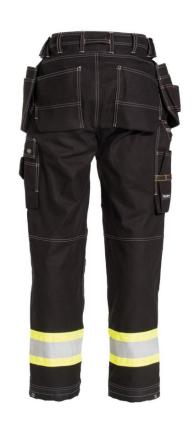

## 775515 CRAFTSMAN TROUSERS

Functional craftsman trousers with increased visibility in a durable and heavyweight cotton twill with a wide fit. Reinforced nail pockets and kneepad pockets in HTPA Dobby.

Side pockets. HTPA Dobby lined nail pockets with loop strip for hanging multiple tools. Left cargo pocket with mobile pocket and concealed D-ring. Right cargo pocket with tool/pen pockets. Ruler pocket and knife button with loop. Hip pockets. Two hammer loops. Adjustable HTPA Dobby kneepad pockets. Back hem with HTPA Dobby. Contrast stitching. Pre-washed.

Color: 95 black/yellow

Size: 30"- 50"R; 32"- 40"T; 30"- 48"S Quality: 150: 100% cotton, 375 g/m²

213: HTPA Dobby, 100% polyamide, 260 g/m $^{2}$ 

441: 74% polyester / 24% cotton / 2% elastic fibre, 245 g/m<sup>2</sup>