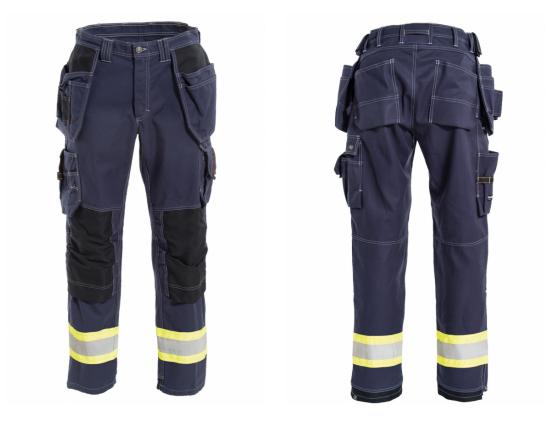

## 775515 CRAFTSMAN TROUSERS

Functional craftsman trousers with increased visibility in a durable and heavyweight cotton twill with a wide fit. Reinforced nail pockets and kneepad pockets in HTPA Dobby.

Side pockets. HTPA Dobby lined nail pockets with loop strip for hanging multiple tools. Left cargo pocket with mobile pocket and concealed D-ring. Right cargo pocket with tool/pen pockets. Ruler pocket and knife button with loop. Hip pockets. Two hammer loops. Adjustable HTPA Dobby kneepad pockets. Back hem with HTPA Dobby. Contrast stitching. Pre-washed.