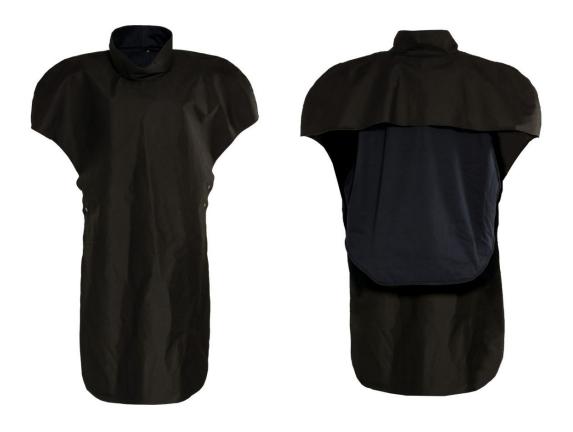

## 557380 WELDING PONCHO

Flame Retardant poncho with collar in a very durable heavy fabric with good protection for welding against metal splashes.

Adjustable waist with press studs. Adjustable back and side in a soft fabric, that can be rolled up and attached to regulate temperature. High collar that combines with individual tube 5999 for good fit and comfort. The poncho can be cut to the required length.

Color: 07 black Size: One size

Quality: 801: Barricader TC - 100% para-aramid, with polymer coating, 545 g/m<sup>2</sup> 885: Cantex Weld - 50% modacrylic / 36% cotton / 12% polyamide / 2%

antistatic, 365 g/m<sup>2</sup>