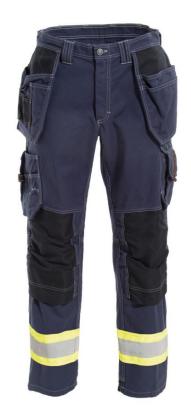

## 775815 LADIES CRAFTSMAN TROUSERS

Functional ladies craftsman trousers with increased visibility in a durable and heavyweight cotton twill with a wide fit. Reinforced nail pockets and kneepad pockets in HTPA Dobby.

Side pockets. HTPA Dobby lined nail pockets with loop strip for hanging multiple tools. Left cargo pocket with mobile pocket and concealed D-ring. Right cargo pocket with tool/pen pockets. Ruler pocket and knife button with loop. Hip pockets. Two hammer loops. Adjustable HTPA Dobby kneepad pockets. Back hem with HTPA Dobby. Contrast stitching. Pre-washed.