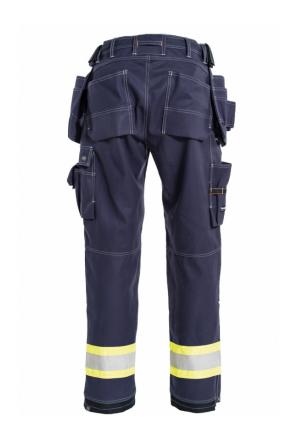

Side pockets. HTPA Dobby lined nail pockets with loop strip for hanging multiple tools. Left cargo pocket with mobile pocket and concealed D-ring. Right cargo pocket with tool/pen pockets. Ruler pocket and knife button with loop. Hip pockets. Two hammer loops. Adjustable HTPA Dobby kneepad pockets. Back hem with HTPA Dobby. Contrast stitching. Pre-washed.