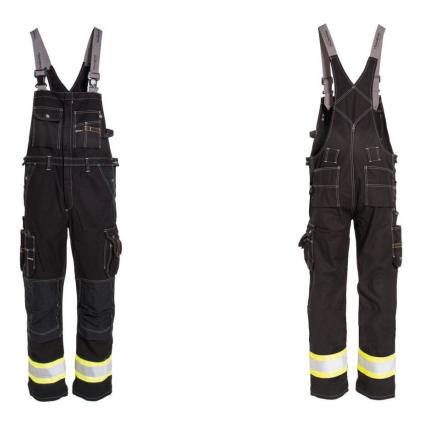

## 774515 BIB 'N' BRACE

Functional bib 'n' brace with increased visibility in a durable and heavyweight cotton twill. Reinforced kneepad pockets in HTPA Dobby.

Adjustable braces with fixed lock closing. Two-way zipper at front. Adjustable waist with buttons. Left chest pocket with flap and concealed D-ring. Right chest pocket with pen pockets and knife button with loop. Side pockets with hidden access. Left cargo pocket with mobile pocket. Right cargo pocket with tool/pen pockets. Ruler pocket and knife button with loop. HTPA Dobby lined hip pockets. Two hammer loops. Adjustable kneepad pockets in HTPA Dobby. Contrast stitching. Pre-Washed. Long and short sizes - will be modified after order. Approximately 5 days extra delivery time.