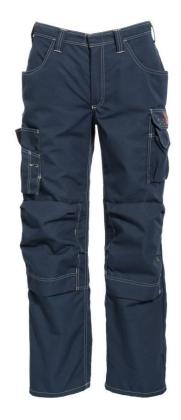

## **532084 FLAME RETARDANT CRAFTSMAN TROUSERS**

Inherent Flame Retardant trousers with a wide fit, in a material with high durability, low weight and good Flame Retardant properties.

Flame Retardant multi-function work trousers with contrast stitching. Large front pockets. Hip pockets. Double cargo pockets with mobile phone pocket and ruler pocket. Kneepad pockets. Hammerloops.

Color: 03 navy

**Size:** 30"- 50"R; 32"- 40"T; 34"- 48"S

Quality: 845: Aramid 6.4FC - 79% aramid / 20% modacrylic / 1% antistatic, 220 g/m<sup>2</sup>