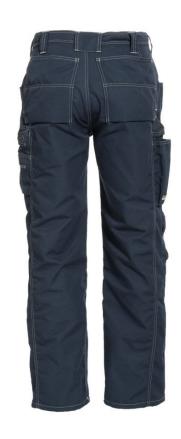

## **532084 FLAME RETARDANT CRAFTSMAN TROUSERS**

Inherent Flame Retardant trousers with a wide fit, in a material with high durability, low weight and good Flame Retardant properties.

Flame Retardant multi-function work trousers with contrast stitching. Large front pockets. Hip pockets. Double cargo pockets with mobile phone pocket and ruler pocket. Kneepad pockets. Hammerloops.

Color: 03 navy

**Size:** 30"- 50"R; 32"- 40"T; 34"- 48"S

Quality: 845: Aramid 6.4FC - 79% aramid / 20% modacrylic / 1% antistatic, 220 g/m<sup>2</sup>