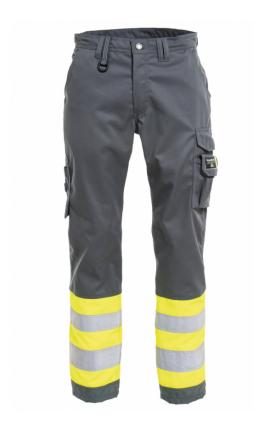

### 482144 HI-VIS TROUSERS

### High-Visibility trousers with cargo pocket.

Triple stitched for ultimate strength. D-ring. Front pockets. Hip pockets. Cargo pocket with extra pocket, mobile phone pocket and loop strip for tools. Hammer loop. Ruler pocket with pockets for pencils. End of legs in HTPA.

Color: 92 yellow/grey

Size: 30"- 50"R; 32"- 40"T; 30"- 48"S

Quality: 210: HTPA , 100% polyamide, 210 g/m $^2$  440: 54% cotton / 46% polyester, 260 g/m $^2$ 

500: Other colours, 65% polyester / 35% cotton, twill with comfort finish, 300