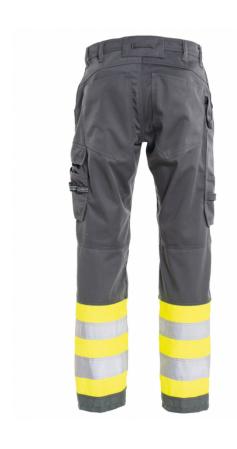

### 482144 HI-VIS TROUSERS

### High-Visibility trousers with cargo pocket.

Triple stitched for ultimate strength. D-ring. Front pockets. Hip pockets. Cargo pocket with extra pocket, mobile phone pocket and loop strip for tools. Hammer loop. Ruler pocket with pockets for pencils. End of legs in HTPA.