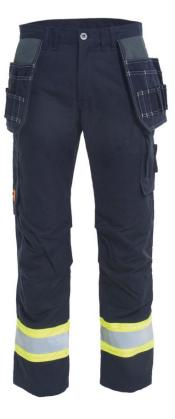

## 605881 FLAME RETARDANT LADIES CRAFTSMAN TROUSERS

Non-Metal and Inherent Flame Retardant ladies trousers with nail pockets and increased visibility.

HTFR Dobby reinforced tool pockets with tool strips. Front pockets. Hip pockets with flaps. Cargo pocket with flap, mobile phone pocket, hidden D-ring for attaching ID-pocket and tool strap. Ruler pocket. Shaped knees with adjustable inside kneepad pockets. Reflective stripes on legs. Special order - please allow an additional 5 days approximately.

Color: 94 yellow/navy

Size: Ladies 8-20

Quality: 804: HTFR Dobby - 39% modacrylic / 28% polyamide / 17% cotton / 15% aramid / 1% antistatic, 295 g/m<sup>2</sup>

811: Tera TX - 45% modacrylic / 35% cotton / 18% polyamide / 2% antistatic, 260 g/m<sup>2</sup>