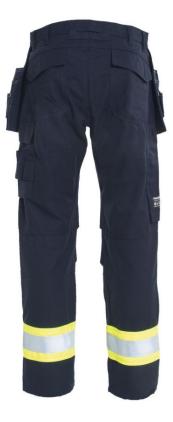

## 605881 FLAME RETARDANT LADIES CRAFTSMAN TROUSERS

Non-Metal and Inherent Flame Retardant ladies trousers with nail pockets and increased visibility.

HTFR Dobby reinforced tool pockets with tool strips. Front pockets. Hip pockets with flaps. Cargo pocket with flap, mobile phone pocket, hidden D-ring for attaching ID-pocket and tool strap. Ruler pocket. Shaped knees with adjustable inside kneepad pockets. Reflective stripes on legs. Special order - please allow an additional 5 days approximately.

Color: 94 yellow/navy

Size: Ladies 8-20

Quality: 804: HTFR Dobby - 39% modacrylic / 28% polyamide / 17% cotton / 15% aramid / 1% antistatic, 295 g/m<sup>2</sup>

811: Tera TX - 45% modacrylic / 35% cotton / 18% polyamide / 2% antistatic, 260 g/m<sup>2</sup>