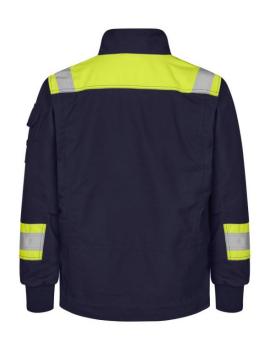

## **603181 FLAME RETARDANT JACKET**

Non-Metal and Inherent Flame Retardant jacket with knitted cuffs and increased visibility in a light fabric with a comfortable feel and good tear resistance.

Concealed front zip and press studs. Extended back. Two loops for communication equipment. Chest pockets with flaps. Sleeve pocket with flap, hidden D-ring and strap for IDpocket. Side pockets with flaps. Two inside pockets with flaps. Inside mobile phone pocket. Draw cord at the bottom of the jacket. Knitted cuffs. Reflective stripes on shoulders and sleeves. Special order - please allow an additional 5 days approximately.

Color: 94 yellow/navy

Size: XS-4XL

Quality: 811: Tera TX - 45% modacrylic / 35% cotton / 18% polyamide / 2% antistatic,

260 g/m<sup>2</sup>