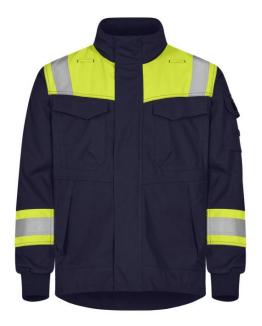

## **603181 FLAME RETARDANT JACKET**

Non-Metal and Inherent Flame Retardant jacket with knitted cuffs and increased visibility in a light fabric with a comfortable feel and good tear resistance.

Concealed front zip and press studs. Extended back. Two loops for communication equipment. Chest pockets with flaps. Sleeve pocket with flap, hidden D-ring and strap for IDpocket. Side pockets with flaps. Two inside pockets with flaps. Inside mobile phone pocket. Draw cord at the bottom of the jacket. Knitted cuffs. Reflective stripes on shoulders and sleeves. Special order - please allow an additional 5 days approximately.

Color: 94 yellow/navy

Size: XS-4XL

Quality: 811: Tera TX - 45% modacrylic / 35% cotton / 18% polyamide / 2% antistatic,

260 g/m<sup>2</sup>