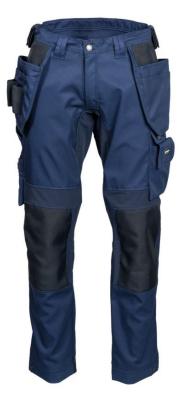

## **115140 STRETCH TROUSERS**

## Craftsman Trousers with stretch zones for perfect fit, reinforced nail pockets and kneepad pockets in HTPA Dobby.

Reinforced fly and stretch zones in crotch. Side pockets. HTPA Dobby lined nail pockets with loop strip for hanging multiple tools. Cargo pocket with flap, concealed D-ring, mobile phone pocket stretch zone and flap. Ruler pocket with tool pockets and knife loop. Inside kneepad pockets. HTPA Dobby and stretch zones at knee. Stretch in seat. Back pocket. Back hem in HTPA Dobby with reflective detail. Adjustable foot width with plastic press studs.

Color: 03 navy

Size: 30"- 50"R; 32"- 40"T; 28"- 48"S

Quality: 213: Reinforcing fabric, HTPA Dobby, 100% polyamide with extra high durability, 260 g/m<sup>2</sup> 310: Stretch, 50% polyamide / 42% polyester / 8% elastic fibre, 250 g/m<sup>2</sup> 400: 65% polyester / 35% cotton, 245 g/m<sup>2</sup>