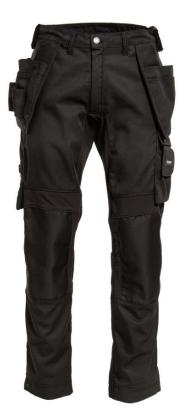

## **115140 STRETCH TROUSERS**

## Craftsman Trousers with stretch zones for perfect fit, reinforced nail pockets and kneepad pockets in HTPA Dobby.

Reinforced fly and stretch zones in crotch. Side pockets. HTPA Dobby lined nail pockets with loop strip for hanging multiple tools. Cargo pocket with flap, concealed D-ring, mobile phone pocket stretch zone and flap. Ruler pocket with tool pockets and knife loop. Inside kneepad pockets. HTPA Dobby and stretch zones at knee. Stretch in seat. Back pocket. Back hem in HTPA Dobby with reflective detail. Adjustable foot width with plastic press studs.

Color: 03 navy

Size: 30"- 50"R; 32"- 40"T; 28"- 48"S

Quality: 213: Reinforcing fabric, HTPA Dobby, 100% polyamide with extra high durability, 260 g/m<sup>2</sup> 310: Stretch, 50% polyamide / 42% polyester / 8% elastic fibre, 250 g/m<sup>2</sup> 400: 65% polyester / 35% cotton, 245 g/m<sup>2</sup>