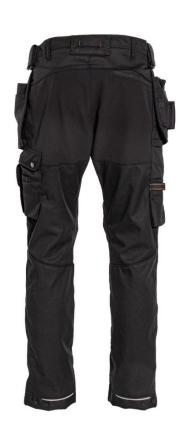

## 115140 STRETCH TROUSERS

Craftsman Trousers with stretch zones for perfect fit, reinforced nail pockets and kneepad pockets in HTPA Dobby.

Reinforced fly and stretch zones in crotch. Side pockets. HTPA Dobby lined nail pockets with loop strip for hanging multiple tools. Cargo pocket with flap, concealed D-ring, mobile phone pocket stretch zone and flap. Ruler pocket with tool pockets and knife loop. Inside kneepad pockets. HTPA Dobby and stretch zones at knee. Stretch in seat. Back pocket. Back hem in HTPA Dobby with reflective detail. Adjustable foot width with plastic press studs.

Color: 07 black

**Size**: 30"- 50"R; 32"- 40"T; 28"- 48"S

Quality: 213: Reinforcing fabric, HTPA Dobby, 100% polyamide with extra high durability, 260 g/m<sup>2</sup>

310: Stretch, 50% polyamide / 42% polyester / 8% elastic fibre, 250 g/m<sup>2</sup>

400: 65% polyester / 35% cotton, 245 g/m<sup>2</sup>