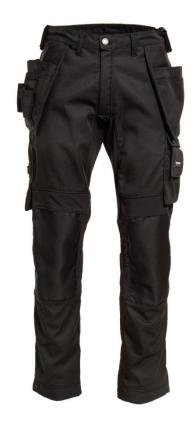

## 115140 STRETCH TROUSERS

Craftsman Trousers with stretch zones for perfect fit, reinforced nail pockets and kneepad pockets in HTPA Dobby.

Reinforced fly and stretch zones in crotch. Side pockets. HTPA Dobby lined nail pockets with loop strip for hanging multiple tools. Cargo pocket with flap, concealed D-ring, mobile phone pocket stretch zone and flap. Ruler pocket with tool pockets and knife loop. Inside kneepad pockets. HTPA Dobby and stretch zones at knee. Stretch in seat. Back pocket. Back hem in HTPA Dobby with reflective detail. Adjustable foot width with plastic press studs.

Color: 07 black

**Size**: 30"- 50"R; 32"- 40"T; 28"- 48"S

Quality: 213: Reinforcing fabric, HTPA Dobby, 100% polyamide with extra high durability, 260 g/m<sup>2</sup>

310: Stretch, 50% polyamide / 42% polyester / 8% elastic fibre, 250 g/m<sup>2</sup>

400: 65% polyester / 35% cotton, 245 g/m<sup>2</sup>