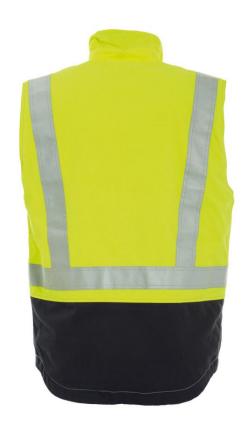

## **586981 FLAME RETARDANT BODYWARMER**

Non-Metal and Inherent Flame Retardant Hi-Vis bodywarmer with vertical chest pockets and fibrefur lining.

Hidden zip and stud fastener in front. Vertical chest pockets with zip. Vertical side pockets with fleece lining. Two inside pockets, one for documents/lpad. Draw cord at the bottom of the jacket. Zip access for back heat seal badges. Buttons for attaching hood 9065 81. Fleece on the inside of the collar. Special order – please allow an additional 5 days approximately. \*To meet the requirements of the standard, the waistcoat must be worn together with a long sleeved garment with the same certification.

Color: 94 yellow/navy

Size: XS-4XL

Quality: 811: Tera TX - 45% modacrylic / 35% cotton / 18% polyamide / 2% antistatic,

260 g/m<sup>2</sup>

060: Lining - Pile FR, 87% modacrylic / 13% cotton, 320 g/m<sup>2</sup>