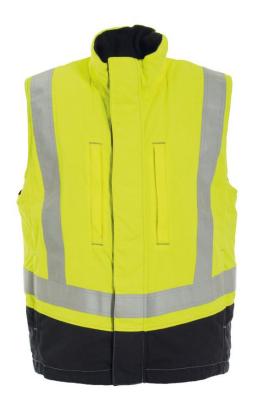

## **586981 FLAME RETARDANT BODYWARMER**

Non-Metal and Inherent Flame Retardant Hi-Vis bodywarmer with vertical chest pockets and fibrefur lining.

Hidden zip and stud fastener in front. Vertical chest pockets with zip. Vertical side pockets with fleece lining. Two inside pockets, one for documents/lpad. Draw cord at the bottom of the jacket. Zip access for back heat seal badges. Buttons for attaching hood 9065 81. Fleece on the inside of the collar. Special order – please allow an additional 5 days approximately. \*To meet the requirements of the standard, the waistcoat must be worn together with a long sleeved garment with the same certification.

Color: 94 yellow/navy

Size: XS-4XL

Quality: 811: Tera TX - 45% modacrylic / 35% cotton / 18% polyamide / 2% antistatic,

260 g/m<sup>2</sup>

060: Lining - Pile FR, 87% modacrylic / 13% cotton, 320 g/m<sup>2</sup>