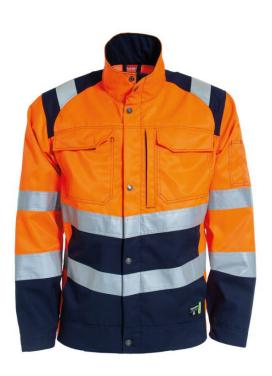

## 433544 HI-VIS JACKET + FLEECE LINING 9028

High Visibility jacket with fleece lining 9028 included.

Zip closing with storm flap and press studs. Extended back. Chest pockets with flap. Chest pocket with flap and concealed D-ring. Vertical pocket with zip. Sleeve pocket. Side pockets. Adjustable waist and cuffs. Two inside pockets. \*Garments in colour 93 complies with RIS-3279-TOM.

Color: 93 orange/navy

Size: XS-4XL

Quality: 400: 65% polyester / 35% cotton,  $245 \text{ g/m}^2$ 440: 54% cotton / 46% polyester, 260 g/m<sup>2</sup> 511: 100% polyester fleece, 280 g/m<sup>2</sup>