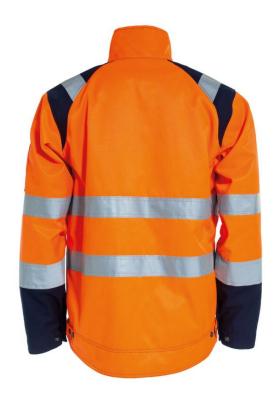

## 433544 HI-VIS JACKET + FLEECE LINING 9028

High Visibility jacket with fleece lining 9028 included.

Zip closing with storm flap and press studs. Extended back. Chest pockets with flap. Chest pocket with flap and concealed D-ring. Vertical pocket with zip. Sleeve pocket. Side pockets. Adjustable waist and cuffs. Two inside pockets. \*Garments in colour 93 complies with RIS-3279-TOM.

Color: 93 orange/navy

Size: XS-4XL

Quality: 400: 65% polyester / 35% cotton,  $245 \text{ g/m}^2$ 440: 54% cotton / 46% polyester, 260 g/m<sup>2</sup> 511: 100% polyester fleece, 280 g/m<sup>2</sup>