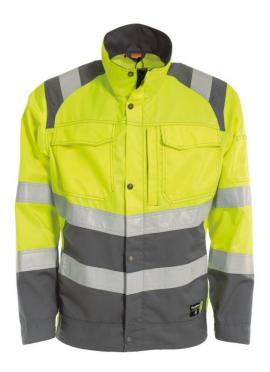

## 433544 HI-VIS JACKET + FLEECE LINING 9028

High Visibility jacket with fleece lining 9028 included.

Zip closing with storm flap and press studs. Extended back. Chest pockets with flap. Chest pocket with flap and concealed D-ring. Vertical pocket with zip. Sleeve pocket. Side pockets. Adjustable waist and cuffs. Two inside pockets. \*Garments in colour 93 complies with RIS-3279-TOM.

Color: 92 yellow/grey Size: XS-4XL

Quality: 400: 65% polyester / 35% cotton,  $245 \text{ g/m}^2$ 440: 54% cotton / 46% polyester, 260 g/m<sup>2</sup> 511: 100% polyester fleece, 280 g/m<sup>2</sup>