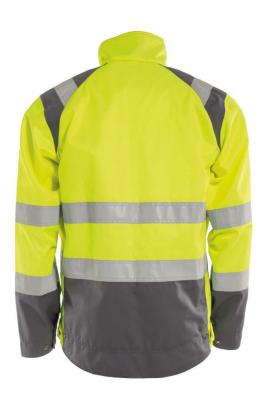

## 433544 HI-VIS JACKET + FLEECE LINING 9028

High Visibility jacket with fleece lining 9028 included.

Zip closing with storm flap and press studs. Extended back. Chest pockets with flap. Chest pocket with flap and concealed D-ring. Vertical pocket with zip. Sleeve pocket. Side pockets. Adjustable waist and cuffs. Two inside pockets. \*Garments in colour 93 complies with RIS-3279-TOM.

Color: 92 yellow/grey Size: XS-4XL

Quality: 400: 65% polyester / 35% cotton,  $245 \text{ g/m}^2$ 440: 54% cotton / 46% polyester, 260 g/m<sup>2</sup> 511: 100% polyester fleece, 280 g/m<sup>2</sup>