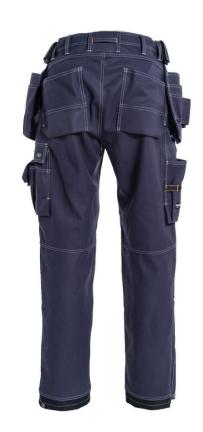

## 775115 CRAFTSMAN TROUSERS

Functional craftsman trousers in a durable and heavyweight cotton twill with a wide fit. Reinforced nail pockets and kneepad pockets in HTPA Dobby.

Side pockets. HTPA Dobby lined nail pockets with loop strip for hanging multiple tools. Left cargo pocket with mobile pocket and concealed D-ring. Right cargo pocket with tool/pen pockets. Ruler pocket and knife button with loop. Hip pockets. Two hammer loops. Adjustable HTPA Dobby kneepad pockets. Back hem with HTPA Dobby and press studs for adjustable foot width. Contrast stitching. Pre-washed.