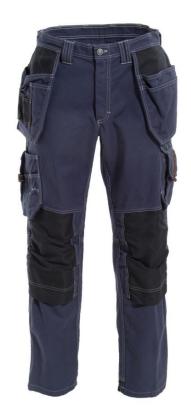

## 775115 CRAFTSMAN TROUSERS

Functional craftsman trousers in a durable and heavyweight cotton twill with a wide fit. Reinforced nail pockets and kneepad pockets in HTPA Dobby.

Side pockets. HTPA Dobby lined nail pockets with loop strip for hanging multiple tools. Left cargo pocket with mobile pocket and concealed D-ring. Right cargo pocket with tool/pen pockets. Ruler pocket and knife button with loop. Hip pockets. Two hammer loops. Adjustable HTPA Dobby kneepad pockets. Back hem with HTPA Dobby and press studs for adjustable foot width. Contrast stitching. Pre-washed.