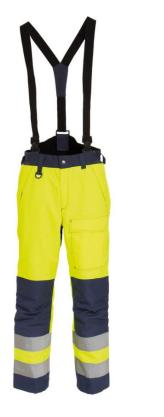

## 482646 HI-VIS SHELL TROUSERS

High-Visibility shell trousers with taped seams, mesh lining and removable braces. Wind and waterproof according to EN 343.

Removable elastic braces with plastic buckles. Adjustable waistband. Side pockets with flap. D-ring. Left cargo pocket with flap. Ruler pocket. Hip pocket with flap. HTPA reinforced knees. Inside kneepad pockets. Two-way zip in legs and ankle adjustments. End of legs in HTPA. Snow barrier in legs. \*Certified for working conditions for 1h at -32°C or 8h at -19°C. The garment is tested in a 3 layer system together with basic underwear. Tranemo recommends underwear 6972 and 6920.

Color: 94 yellow/navy Size: XS-4XL Quality: 002: Lining - 100% polyester, 70 g/m<sup>2</sup> 007: Lining - 100% polyester mesh, 120 g/m<sup>2</sup> 210: HTPA , 100% polyamide, 210 g/m<sup>2</sup> 463: 100% polyester, T-TEX RS PU-coated, 205 g/m<sup>2</sup>, EN 343 4:4 ₩ X X X X X