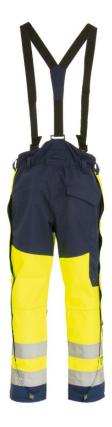

## 482646 HI-VIS SHELL TROUSERS

High-Visibility shell trousers with taped seams, mesh lining and removable braces. Wind and waterproof according to EN 343.

Removable elastic braces with plastic buckles. Adjustable waistband. Side pockets with flap. D-ring. Left cargo pocket with flap. Ruler pocket. Hip pocket with flap. HTPA reinforced knees. Inside kneepad pockets. Two-way zip in legs and ankle adjustments. End of legs in HTPA. Snow barrier in legs. \*Certified for working conditions for 1h at -32°C or 8h at -19°C. The garment is tested in a 3 layer system together with basic underwear. Tranemo recommends underwear 6972 and 6920.

Color: 94 yellow/navy Size: XS-4XL Quality: 002: Lining - 100% polyester, 70 g/m<sup>2</sup> 007: Lining - 100% polyester mesh, 120 g/m<sup>2</sup> 210: HTPA , 100% polyamide, 210 g/m<sup>2</sup> 463: 100% polyester, T-TEX RS PU-coated, 205 g/m<sup>2</sup>, EN 343 4:4 ₩ X X X X X