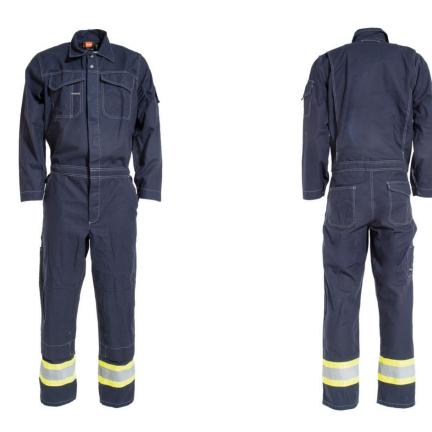

## 771215 BOILERSUIT

## Boilersuit with increased visibility and kneepad pockets in a durable and heavyweight cotton twill.

Triple stitched for ultimate strength. Press buttons at front. Chest pockets with pocket flaps. D-ring. Mobile pocket on left sleeve. Elasticated waistband and action back for free movement. Side pockets with hidden access. Back pocket, one with pocket flap. Ruler pocket with tool pocket. Press buttons at sleeve endings. Adjustable kneepad pockets. Pre-Washed. Special order – please allow an additional 5 days approximately.

Color: 94 yellow/navy
Size: XS-3XL
Quality: 150: 100% cotton, 375 g/m<sup>2</sup> 441: 74% polyester / 24% cotton / 2% elastic fibre, 245 g/m<sup>2</sup>
Image: A content of the second s