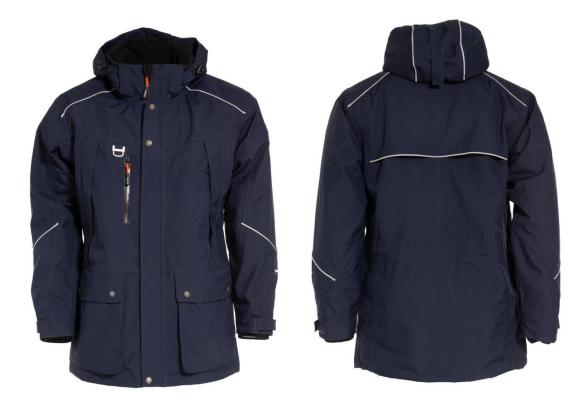

## **623546 FUNCTIONAL PARKA**

PFAS-free parka with taped seams and detachable fleece lining. Wind and waterproof according to EN 343. Outer fabric EN 343 4:4.

Double flap with press studs over two-way front zip. Chest pocket with zip. D-ring. Side pockets with fleece lining and zip. Front pockets with zip. Large safety pocket under storm flap. Ventilation on the back. Adjustable cuffs with inside knitted cuffs. Draw cords at waist and bottom of jacket. Reflective details on shoulder, back, sleeve and hood. Detachable and adjustable hood. Detachable fleece lining with inside pocket and quilted sleeves.

**Color:** 03 navy **Size:** XS-4XL

 $\textbf{\textit{Quality}:}\,002\colon Lining\ \text{-}\ 100\%\ polyester,}\ 70\ g/m^2$ 

003: Lining - 100% polyester quilt with polyester wadding, 80 g/m<sup>2</sup> 466: T-TEX EWR - 100% polyester, PU laminated, 205 g/m<sup>2</sup> 510: Removable lining, 100% polyester fleece, 220 g/m<sup>2</sup>