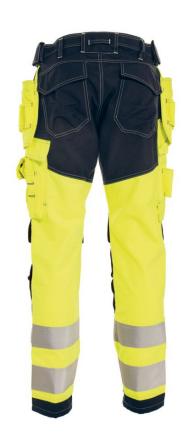

## 587981 FLAME RETARDANT 2-LAYER LADIES CRAFTSMAN TROUSERS

Lined, Non-Metal and Inherent Flame Retardant Hi-Vis ladies trousers with nail pockets. The trousers have a thin lining to achieve higher protection against Electric Arc, EN 61482-2 APC 2.

HTFR Dobby reinforced tool pockets with tool strips. Side pockets. Back pockets with pocket flaps. Cargo pocket with flap, concealed D-ring, pen pocket and mobile phone pocket. Ruler pocket and concealed knife button with loop. Shaped knees with adjustable inside kneepad pockets. Contrast stitching. Special order – please allow an additional 5 days approximately.

**Color:** 94 yellow/navy **Size:** Ladies 8-20

Quality: 804: Reinforcing fabric, HTFR Dobby, 295 g/m<sup>2</sup>

811: Tera TX - 45% modacrylic / 35% cotton / 18% polyamide / 2% antistatic,

260 g/m<sup>2</sup>