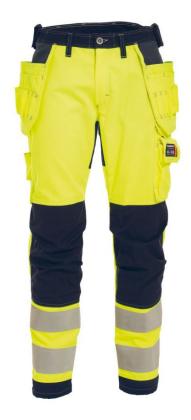

## 587981 FLAME RETARDANT 2-LAYER LADIES CRAFTSMAN TROUSERS

Lined, Non-Metal and Inherent Flame Retardant Hi-Vis ladies trousers with nail pockets. The trousers have a thin lining to achieve higher protection against Electric Arc, EN 61482-2 APC 2.

HTFR Dobby reinforced tool pockets with tool strips. Side pockets. Back pockets with pocket flaps. Cargo pocket with flap, concealed D-ring, pen pocket and mobile phone pocket. Ruler pocket and concealed knife button with loop. Shaped knees with adjustable inside kneepad pockets. Contrast stitching. Special order – please allow an additional 5 days approximately.

**Color:** 94 yellow/navy **Size:** Ladies 8-20

Quality: 804: Reinforcing fabric, HTFR Dobby, 295 g/m<sup>2</sup>

811: Tera TX - 45% modacrylic / 35% cotton / 18% polyamide / 2% antistatic,

260 g/m<sup>2</sup>