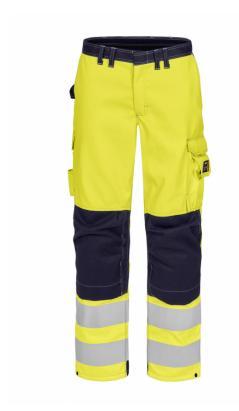

## 517188 FLAME RETARDANT 2-LAYER TROUSERS

PFAS-free and Inherent Flame Retardant Hi-Vis trousers with a thin lining to achieve high protection against Electric Arc. The trousers also have a high protection against welding and grinding splashes.

The front is made in Cantex Weld fabric, which provides additional high protection against welding and grinding splashes. The back in Cantex Stretch, provides the garment with flexibility and gives you freedom of movement with high levels of comfort. Front pockets. Hip pockets with flap. Hammer loop. Cargo pocket with flap, mobile phone pocket and concealed D-ring for ID-pocket. Ruler pocket with flap, knife holder and reinforced bottom. Kneepad pockets with two different placement levels. Adjustable ankle width with press studs. Contrast stitching. Special order - please allow an additional 5 days approximately.

Color: 94 yellow/navy

**Size:** 30"- 50"R; 32"- 40"T; 30"- 48"S

Quality: 884: Cantex Stretch - 48% modacrylic / 35% cotton / 12% polyamide / 3%

elastic fibre / 2% antistatic, 365 g/m<sup>2</sup>

885: Cantex Weld - 50% modacrylic / 36% cotton / 12% polyamide / 2%