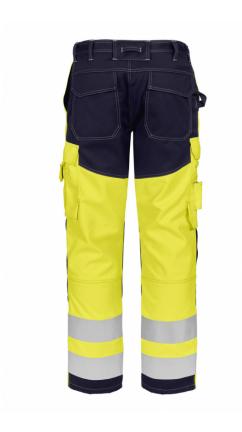

## 517188 FLAME RETARDANT 2-LAYER TROUSERS

PFAS-free and Inherent Flame Retardant Hi-Vis trousers with a thin lining to achieve high protection against Electric Arc. The trousers also have a high protection against welding and grinding splashes.

The front is made in Cantex Weld fabric, which provides additional high protection against welding and grinding splashes. The back in Cantex Stretch, provides the garment with flexibility and gives you freedom of movement with high levels of comfort. Front pockets. Hip pockets with flap. Hammer loop. Cargo pocket with flap, mobile phone pocket and concealed D-ring for ID-pocket. Ruler pocket with flap, knife holder and reinforced bottom. Kneepad pockets with two different placement levels. Adjustable ankle width with press studs. Contrast stitching. Special order - please allow an additional 5 days approximately.

Color: 94 yellow/navy

**Size:** 30"- 50"R; 32"- 40"T; 30"- 48"S

Quality: 884: Cantex Stretch - 48% modacrylic / 35% cotton / 12% polyamide / 3%

elastic fibre / 2% antistatic, 365 g/m<sup>2</sup>

885: Cantex Weld - 50% modacrylic / 36% cotton / 12% polyamide / 2%