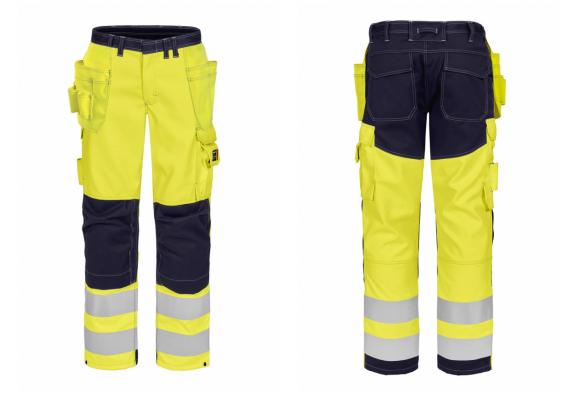

## **518688 FLAME RETARDANT LADIES 2-LAYER CRAFTSMAN TROUSERS**

PFAS-free and Inherent Flame Retardant Hi-Vis ladies craftsman trousers with a thin lining to achieve high protection against Electric Arc. The trousers also have a high protection against welding and grinding splashes.

The front is made in Cantex Weld fabric, which provides additional high protection against welding and grinding splashes. The back in Cantex Stretch, provides the garment with flexibility and gives you freedom of movement with high levels of comfort. Double tool pockets with tool strip. Front pockets. Hip pockets with flap. Hammer loop. Cargo pocket with flap, mobile phone pocket and concealed D-ring for ID-pocket. Ruler pocket with flap, knife holder and reinforced bottom. Kneepad pockets with two different placement levels. Adjustable ankle width with press studs. Contrast stitching. Special order - please allow an additional 5 days approximately.

Color: 94 yellow/navy
Size: Ladies 8-20; 8T-20T
Quality: 884: Cantex Stretch - 48% modacrylic / 35% cotton / 12% polyamide / 3% elastic fibre / 2% antistatic, 365 g/m<sup>2</sup>
885: Cantex Weld - 50% modacrylic / 36% cotton / 12% polyamide / 2% antistatic, 365 g/m<sup>2</sup>
911: Lining, Tera TX Light, 160 g/m<sup>2</sup>, LOI: 26,7%
Image Area Constant Con