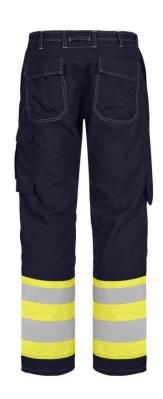

## **602781 FLAME RETARDANT LADIES TROUSERS**

Non-Metal and Inherent Flame Retardant Ladies Hi-Vis trousers designed for work where there is a risk of chemical splashes. The trousers are made of a light fabric with a comfortable feel and good tear resistance.

Front pockets. Hip pockets with flap. Cargo pocket with flap, mobile phone pocket, hidden Dring and strap for ID-pocket. Ruler pocket with flap and reinforced bottom. Inside kneepad pockets with two different placement levels. \*If the garment is mainly intended for welding processes, please ask Tranemo for usage advice.

Color: 94 yellow/navy

Size: Ladies 8-20; 8T-20T

Quality: 811: Tera TX - 45% modacrylic / 35% cotton / 18% polyamide / 2% antistatic,

260 g/m<sup>2</sup>