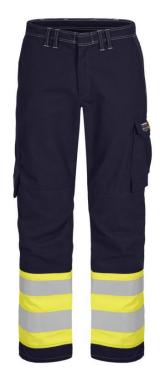

## **602781 FLAME RETARDANT LADIES TROUSERS**

Non-Metal and Inherent Flame Retardant Ladies Hi-Vis trousers designed for work where there is a risk of chemical splashes. The trousers are made of a light fabric with a comfortable feel and good tear resistance.

Front pockets. Hip pockets with flap. Cargo pocket with flap, mobile phone pocket, hidden Dring and strap for ID-pocket. Ruler pocket with flap and reinforced bottom. Inside kneepad pockets with two different placement levels. \*If the garment is mainly intended for welding processes, please ask Tranemo for usage advice.

Color: 94 yellow/navy

Size: Ladies 8-20; 8T-20T

Quality: 811: Tera TX - 45% modacrylic / 35% cotton / 18% polyamide / 2% antistatic,

260 g/m<sup>2</sup>