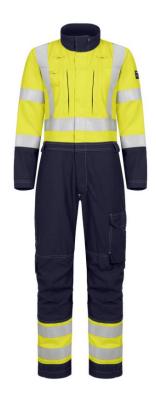

## **581881 FLAME RETARDANT LADIES BOILERSUIT**

Non-Metal and Inherent Flame Retardant Hi-Vis ladies boilersuit made of the light and durable Tera TX fabric. The boilersuit is suitable for work where flame protection, protection against Electric Arc and High Visibility are required.

Concealed 2-way zip and press stud closing. Two loops for communication equipment. Two loops for attaching ID-pocket. Vertical chest pockets with zip. Adjustable waistband with belt loops. Actionback for free movement. Adjustable cuffs. Side pockets with hidden side access. Shaped knees with adjustable inside kneepad pockets. Hip pockets with flap. Cargo pocket with flap. Ruler pocket with flap. Zip in legs from knee to ankle. Contrast stitching.

Color: 94 yellow/navy Size: Ladies S-XXL

Quality: 811: Tera TX - 45% modacrylic / 35% cotton / 18% polyamide / 2% antistatic,