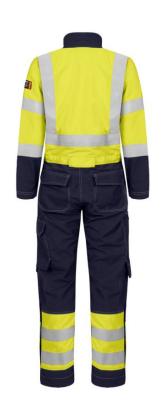

## **581881 FLAME RETARDANT LADIES BOILERSUIT**

Non-Metal and Inherent Flame Retardant Hi-Vis ladies boilersuit made of the light and durable Tera TX fabric. The boilersuit is suitable for work where flame protection, protection against Electric Arc and High Visibility are required.

Concealed 2-way zip and press stud closing. Two loops for communication equipment. Two loops for attaching ID-pocket. Vertical chest pockets with zip. Adjustable waistband with belt loops. Actionback for free movement. Adjustable cuffs. Side pockets with hidden side access. Shaped knees with adjustable inside kneepad pockets. Hip pockets with flap. Cargo pocket with flap. Ruler pocket with flap. Zip in legs from knee to ankle. Contrast stitching.

Color: 94 yellow/navy Size: Ladies S-XXL

Quality: 811: Tera TX - 45% modacrylic / 35% cotton / 18% polyamide / 2% antistatic,