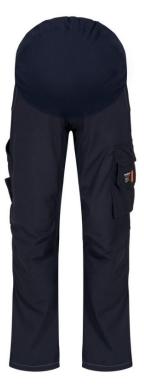

## 609481 FLAME RETARDANT MATERNITY STRETCH TROUSERS

Non-Metal and Inherent Flame Retardant maternity trousers with knitted fabric and buttonhole elastic at the top allowing for different stages of pregnancy. The trousers have specific stretch areas and a wide elastic band in the back.

Reinforced fly and stretch in crotch. Cargo pocket with flap, mobile phone pocket, pen pockets and concealed D-ring. Ruler pocket with reinforced bottom, knife loop and concealed knife button. Shaped knees with inside kneepad pockets with two different placement levels. Stretch in back yoke and on the outside of the thigh. Hip pockets with pocket flap.