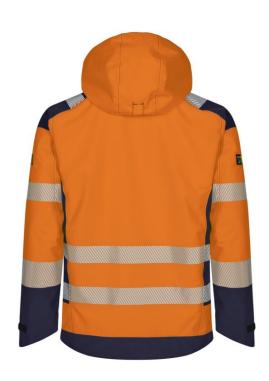

## 430846 HI-VIS SHELL JACKET

Durable and PFAS-free High Visibility shell jacket with taped seams, mesh lining and detachable hood. Wind and waterproof according to EN 343.

The jacket is ergonomically shaped for work with raised arms. Concealed front zip and double stormflap with press studs. Big removable and adjustable hood. Fleece on the inside of the collar. Safety pocket with zip for documents/Ipad under the storm flap, separate mobile pocket. Two loops for communication equipment. Loops for attaching an ID-pocket. Vertical chest pocket with zip closing on right side. Side pockets with zip. Draw cords at the bottom of the jacket. Ventilation in armpit and adjustable cuffs. Zip in lining for back heat seal badges. Fleece lining 9028 can be attached. \*The garment has a combined certification and is approved for EN ISO 20471 CL.3 when worn together with Tranemo trousers or bib 'n' brace certified according to EN ISO 20471 CL.1 or CL.2. \*\*Garments in colour 93 complies with RIS-3279-TOM.

Color: 93 orange/navy

Size: XS-4XL

 $\textbf{Quality:}\ 002:\ Lining\ -\ 100\%\ polyester,\ 70\ g/m^2$ 

007: Lining - 100% polyester mesh, 120 g/m<sup>2</sup>

466: T-TEX EWR - 100% polyester, PU laminated, 205 g/m<sup>2</sup>