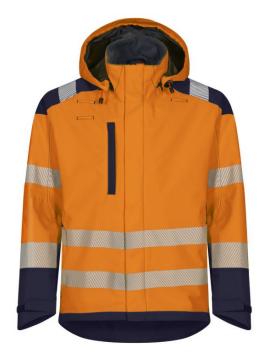

## 430846 HI-VIS SHELL JACKET

Durable and PFAS-free High Visibility shell jacket with taped seams, mesh lining and detachable hood. Wind and waterproof according to EN 343.

The jacket is ergonomically shaped for work with raised arms. Concealed front zip and double stormflap with press studs. Big removable and adjustable hood. Fleece on the inside of the collar. Safety pocket with zip for documents/Ipad under the storm flap, separate mobile pocket. Two loops for communication equipment. Loops for attaching an ID-pocket. Vertical chest pocket with zip closing on right side. Side pockets with zip. Draw cords at the bottom of the jacket. Ventilation in armpit and adjustable cuffs. Zip in lining for back heat seal badges. Fleece lining 9028 can be attached. \*The garment has a combined certification and is approved for EN ISO 20471 CL.3 when worn together with Tranemo trousers or bib 'n' brace certified according to EN ISO 20471 CL.1 or CL.2. \*\*Garments in colour 93 complies with RIS-3279-TOM.

Color: 93 orange/navy

Size: XS-4XL

 $\textbf{Quality:}\ 002:\ Lining\ -\ 100\%\ polyester,\ 70\ g/m^2$ 

007: Lining - 100% polyester mesh, 120 g/m<sup>2</sup>

466: T-TEX EWR - 100% polyester, PU laminated, 205 g/m<sup>2</sup>